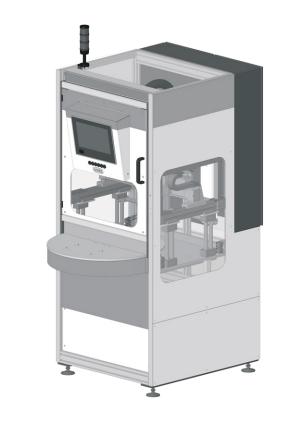

# **SMZ**

- + Model SMZ Compact assembly station for complex joining tasks
- + Model Ergo SMZ Freely programmable working height for standing or sitting positions

#### Mechanical Features

- + Compact execution with 3 working ranges (Clean profile for side-by-side integration)
- + SMZ with adjustable working height (950  $\pm$  50 mm) ERGO-SMZ with adjustable working height (760 up to 1,100 mm)
- + For manual loading (stand alone station) or fully automated (inline) applications
- + Ergonomic manual loading options:

  Single static part nest, single slide nest, dual slide nest, manual or automatic dial table

Automatic transfer options:

Conveyor section to work with customer part pallets

- + Integrated automatic screw or fastener feed mounted to slide drawer for convenient refilling and servicing
- + 2 or 3 axis execution positioning
- + Optional: ESD-compliant version

## **Electrical features**

- + Integrated user interface (Intuitive menus 15" touch display)
- + Flexible visualization options
  (including direct graphical display of the process)
- + Commonly used communication protocols (TCP/IP, Profibus, ProfiNet, digital I/O)
- + Expandable for value added tasks or processes