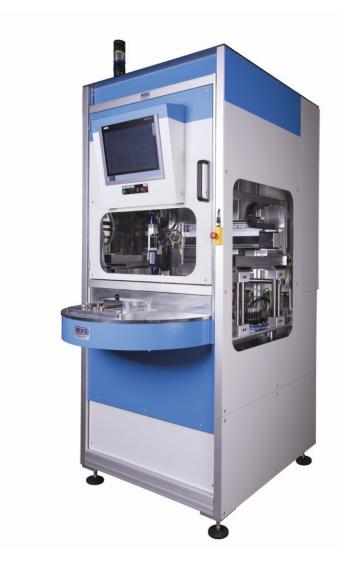

# **SMZ**

- + Model SMZ Compact assembly station for complex joining tasks
- + Model Ergo SMZ Freely programmable working height for standing or sitting positions

#### Mechanical Features

- + Compact execution with 3 working ranges (Clean profile for side-by-side integration)
- + SMZ with adjustable working height (950  $\pm$  50 mm) ERGO-SMZ with adjustable working height (760 up to 1,100 mm)
- + For manual loading (stand alone station) or fully automated (inline) applications
- + Ergonomic manual loading options:

  Single static part nest, single slide nest, dual slide nest, manual or automatic dial table

Automatic transfer options:

Conveyor section to work with customer part pallets

- + Integrated automatic screw or fastener feed mounted to slide drawer for convenient refilling and servicing
- + 2 or 3 axis execution positioning
- + Optional: ESD-compliant version

## **Electrical features**

- + Integrated user interface (Intuitive menus 15" touch display)
- + Flexible visualization options
  (including direct graphical display of the process)
- + Commonly used communication protocols (TCP/IP, Profibus, ProfiNet, digital I/O)
- + Expandable for value added tasks or processes