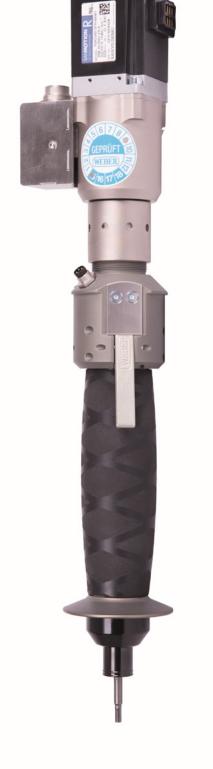

## **HET**

+ Model HET - Powerful handheld electric screwdriver

#### **Features**

- + Open drive concept, e. g. integration of different drives and controls possible
- + Clockwise and counter-clockwise rotation
- + Compact design and low weight
- + Quick couplers for tool free bit exchange and easy tooling