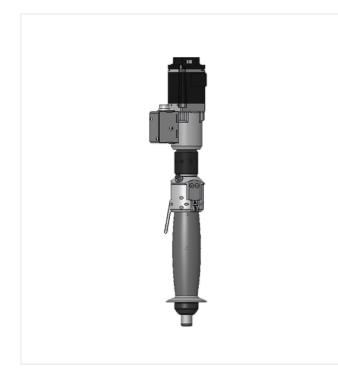

## **HET**

+ Model HET - Powerful handheld electric screwdriver

#### **Features**

- + Open drive concept, e. g. integration of different drives and controls possible
- + Clockwise and counter-clockwise rotation
- + Compact design and low weight
- + Quick couplers for tool free bit exchange and easy tooling