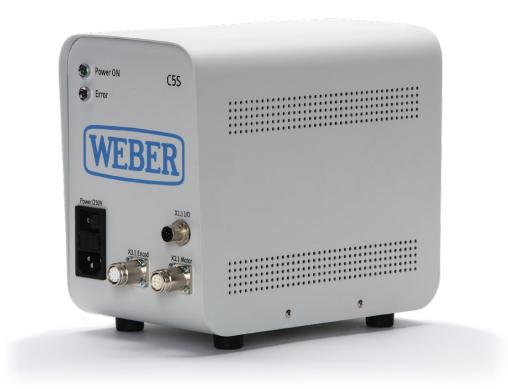

# C5S

- + Process controller
- + Can be combined with the sequence control C15, CU30 or customer's PLCs

#### Features

- + Drive controller for EC-servo drive
- + Durable (maintenance-free servo drive)
- + Cost-efficient and energy-efficient
- + Rotation reversal via external signal
- + Two drive speeds via external signal
- + Depth shutdown
- + Motor start / stop

The C5S has an active motor stop for rapid deceleration of the power drive (less than 20 msec)

+ System OK: Signal to PLC

### Technical data

| Voltage             | 230V / 50Hz                                               |
|---------------------|-----------------------------------------------------------|
| Power drive classes | 100 / 400 / 750 Watt                                      |
| Weight              | 5 kg                                                      |
| Dimensions          | min. 201.5 x 143 x 237 mm, to max. 213.5 x 198.2 x 237 mm |