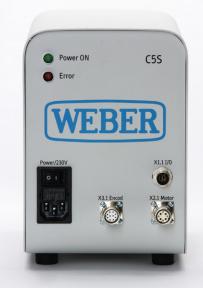

# C5S

- + Process controller
- + Can be combined with the sequence control C15, CU30 or customer's PLCs

#### Features

- + Drive controller for EC-servo drive
- + Durable (maintenance-free servo drive)
- + Cost-efficient and energy-efficient
- + Rotation reversal via external signal
- + Two drive speeds via external signal
- + Depth shutdown
- + Motor start / stop

The C5S has an active motor stop for rapid deceleration of the power drive (less than 20 msec)

+ System OK: Signal to PLC

### Technical data

| Voltage             | 230V / 50Hz                                               |
|---------------------|-----------------------------------------------------------|
| Power drive classes | 100 / 400 / 750 Watt                                      |
| Weight              | 5 kg                                                      |
| Dimensions          | min. 201.5 x 143 x 237 mm, to max. 213.5 x 198.2 x 237 mm |